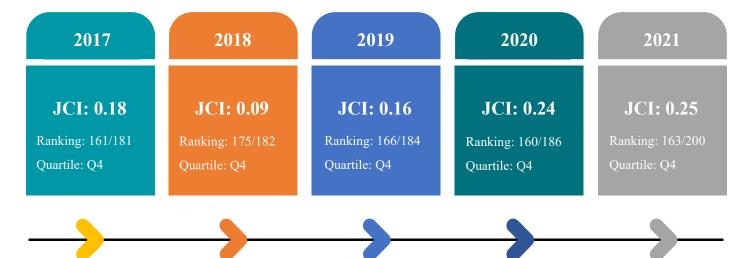

VI. Journal Citation Indicator of Journal Citation Report—JCI of JMU 5 year summary shows yearly raising in indicator.